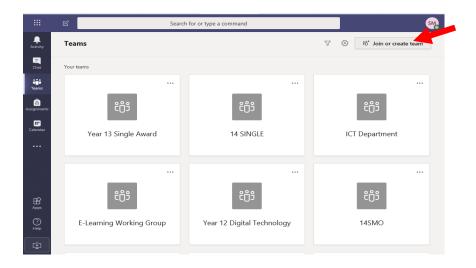

6. Go to Teams. You will see all the Teams/Classes you are in.

7. If you cannot see any Teams, Click on 'Join or Create team'.
You could be asked to enter a Team Code.

The **Team Code** may be emailed to your school email address.