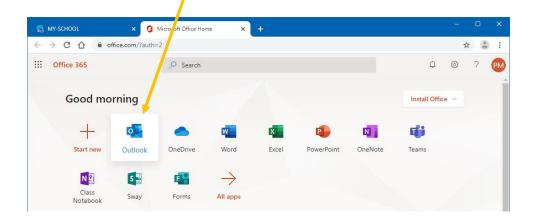

- Your MySchool homepage will load like this picture.
   You can access Microsoft
- Teams by clicking on Office 365.

| 5. | Click on 'Teams' from the list of icons. |         |          |      |       |            |         |               |      |               |                    |
|----|------------------------------------------|---------|----------|------|-------|------------|---------|---------------|------|---------------|--------------------|
|    | Good mo                                  | rning,  |          |      |       |            |         |               |      | Ins           | tall Office $\vee$ |
|    | +                                        | •       | •        | W    | x     |            | N       | - <b>U</b> ji | s 🚡  | $\rightarrow$ |                    |
|    | Start new                                | Outlook | OneDrive | Word | Excel | PowerPoint | OneNote | Teams         | Sway | All apps      |                    |