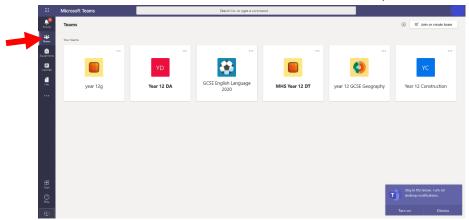

6. Go to Teams. You will see all the Teams/Classes you are in.

7. If you cannot see any Teams, Click on 'Join or Create team'.
You could be asked to enter a Team Code.

The **Team Code** may be emailed to your school email address.