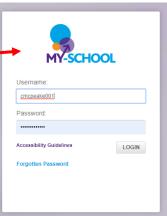

## Microsoft Teams - Logging on

- Click on this link <u>http://www.c2kschools.net</u> or type this web address into the address bar in an internet browser (Chrome is often the best)
- 2. Type in your C2k username (for example cmcpeake001) and password and click the Login button