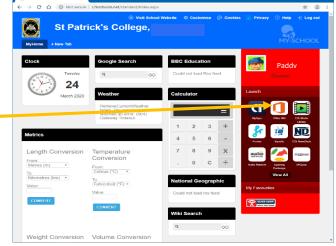

- Your MySchool homepage will load like this picture.
   You can access Microsoft
- Teams by clicking on Office 365.

| 5. | Click on 'Teams' from the list of icons. |         |          |      |       |            |         |               |      |               |                    |
|----|------------------------------------------|---------|----------|------|-------|------------|---------|---------------|------|---------------|--------------------|
|    | Good mo                                  | rning,  |          |      |       |            |         |               |      | Ins           | tall Office $\vee$ |
|    | +                                        | •       | •        | W    | x     |            | N       | - <b>U</b> ji | s 🚡  | $\rightarrow$ |                    |
|    | Start new                                | Outlook | OneDrive | Word | Excel | PowerPoint | OneNote | Teams         | Sway | All apps      |                    |