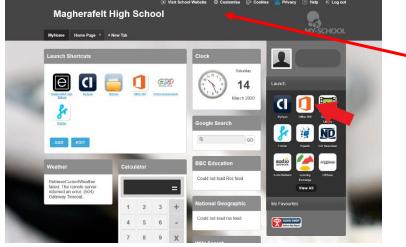

- Your MySchool homepage will load like this picture.
   You can access Microsoft
- Teams by clicking on Office 365.

| 5. | Click on 'Teams' from the list of icons. |         |          |      |       |            |         |               |      |               |                    |
|----|------------------------------------------|---------|----------|------|-------|------------|---------|---------------|------|---------------|--------------------|
|    | Good mo                                  | rning,  |          |      |       |            |         |               |      | Ins           | tall Office $\vee$ |
|    | +                                        | •       | •        | W    | x     |            | N       | - <b>U</b> ji | s 🚡  | $\rightarrow$ |                    |
|    | Start new                                | Outlook | OneDrive | Word | Excel | PowerPoint | OneNote | Teams         | Sway | All apps      |                    |